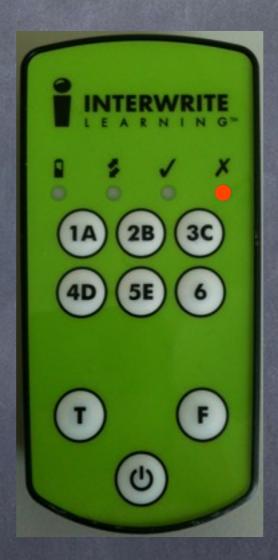

#### Possible status

Off

Waiting channel

Ready

Answer sent



Everything off



Transfer light blinking FAST



Transfer light blinking SLOW



Tickmark on for a while

### Possible status (2)

Something went wrong



Red cross on for a while

# Begin of the lecture

- Turn on
  - o press power button
- Select channel
  - Channel number announced by the TA
  - Press the two digits for the channel
  - Tickmark ON for 1 sec

# During Quiz

- After start you will have 45 sec
- Answer by choosing between A/B/C/D/E/F
  - button "6" is equivalent to "F")
  - button "T" is invalid
- Only your last choice will be recorded!

#### End of the lecture

- Turn off the clicker
  - Keep "power" pressed until battery LED turns on

Return the clickers in the box