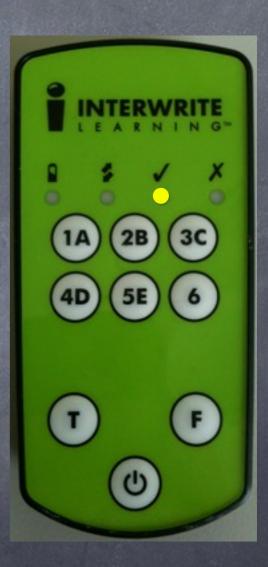

#### Possible status

Off

Waiting channel

Ready

Answer sent

Everything off

Transfer light blinking FAST

Transfer light blinking SLOW

Tickmark on for a while